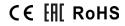

7401 ANNA/PL6 6 x max 26W Power Input Lampholder IP 20

## PACKAGING DATA :

Packages 1 Net Weight 1,3kg Gross Weight 1,5kg Volume 0,0430 m<sup>3</sup>

220/240 V- 50/60Hz E27 - Bulb not included