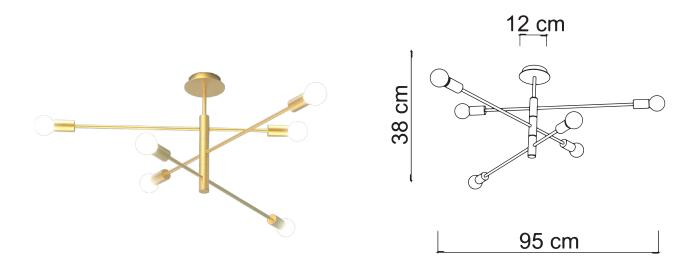

ANNA/PL6

ceiling lamp

The Anna lamp collection is a timeless addition to our catalog, thanks to its minimalist and enduring design. It has been a part of our collection for several years and continues to be a popular choice due to its timeless appeal. Available in various versions, from single pendants to floor lamps, Anna offers the opportunity to fully illuminate any interior space.

7401 ANNA/PL6 6 x max 26W Power Input Lampholder IP 20